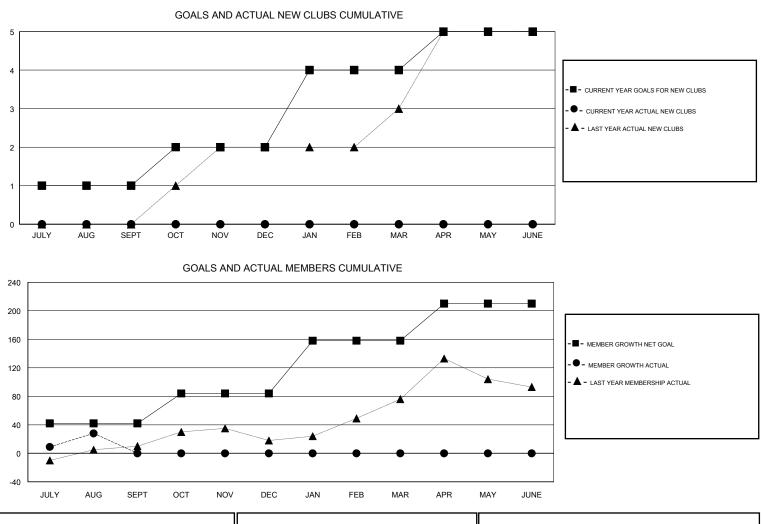

## LOCATION TANZANIA GMT CA Clubs Members RESULTS FOR 2017-2018 RESULTS FOR 2017-2018 NEW CLUB GOAL NEW CLUBS DROPPED CLUBS MEMBER GROWTH NET MEMBER GROWTH DROPPED QUARTER QUARTER GOAL ACTUAL MEMBERS ACTUAL (including transfers) 1 0 0 42 56 28 JULY/AUG/SEPT JULY/AUG/SEPT 1 0 0 42 0 0 OCT/NOV/DEC OCT/NOV/DEC 2 0 0 74 0 0 JAN/FEB/MAR JAN/FEB/MAR 1 0 0 0 0 52 APR/MAY/JUNE APR/MAY/JUNE